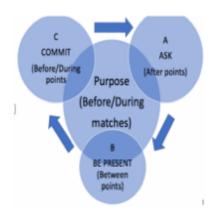

#### **On-Court Mental Toughness Themes:**

- 1.) Committed Action
- 2.) An Introduction to the ABC Routine
- 3.) ABC Routine: Be Present Strategies
- 4.) ABC Routine: Committed Action Application Strategies
- 5.) Change of Ends Routine
- 6.) Match Play Considerations